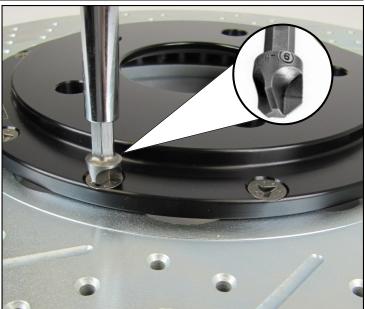

2. ERADISPEED Rotor: Using a 5/16 socket and a #6 Tri-Wing Screw Bit, remove the Screws and nuts securing the Hat to the Rotor Ring. Thoroughly inspect each fastener if they are intended to be reused. NOTE: No other tool can be substituted for the #6 Tri- Wing Bit.