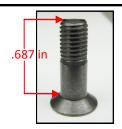

BAER Part Number: 2000034

**ERADISPEED Rotor Tri-Wing Head Bolts,** 

Long. (.687in) #7 Head Stamp. 12 Count.

BAER Part Number: 2000059

**ERADISPEED Rotor Tri-Wing Head Bolts,** 

Short. (.625in) #6 Head Stamp. 12 Count.