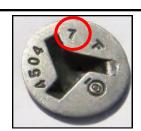

BAER Part Number: 2000034

**ERADISPEED Rotor Tri-Wing Head Bolts,** 

Long. (.687in) #7 Head Stamp. 12 Count.

BAER Part Number: 2000059

**ERADISPEED Rotor Tri-Wing Head Bolts,** 

Short. (.625in) #6 Head Stamp. 12 Count.