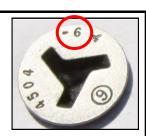

BAER Part Number: 2000034

**ERADISPEED Rotor Tri-Wing Head Bolts,** 

Long. (.687in) #7 Head Stamp. 12 Count.

BAER Part Number: 2000059

**ERADISPEED Rotor Tri-Wing Head Bolts,** 

Short. (.625in) #6 Head Stamp. 12 Count.