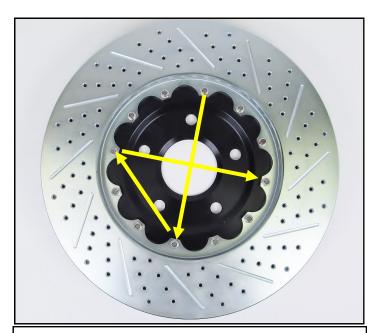

4. Using an in lb torque wrench and a hex socket, torque each Fastener to 180-200 in lbs. or 15-16 ft. lbs. Use an alternating star pattern when torqueing rather than in a continuous series around the perimeter of the Rotor.