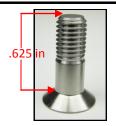

BAER Part Number: 2000034

**ERADISPEED Rotor Tri-Wing Head Bolts,** 

Long. (.687in) #7 Head Stamp. 12 Count.

BAER Part Number: 2000059

**ERADISPEED Rotor Tri-Wing Head Bolts,** 

Short. (.625in) #6 Head Stamp. 12 Count.