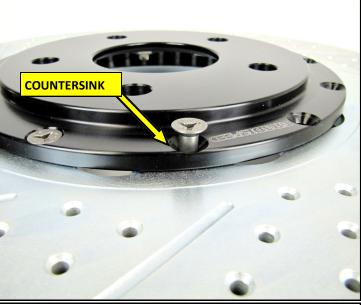

2. ERADISPEED Rotor: Using a 5/16 socket and a #6 Tri-Wing Screw Bit, remove the Screws and nuts securing the Hat to the Rotor Ring. Thoroughly inspect each fastener if they are intended to be reused. NOTE: No other tool can be substituted for the #6 Tri- Wing Bit.

3A . EXTREME +: Thoroughly clean the mating surface of the Hat of any and all corrosion. Place the Hat onto the new Rotor, align the bolt holes and insert the Bolts with Washers as shown.

3B. ERADISPEED: Thoroughly clean the mating surface of the Hat of any and all corrosion. Place the Hat onto the new Rotor, align the bolt holes and insert the Tri-Wing Screws into the countersinks as shown.