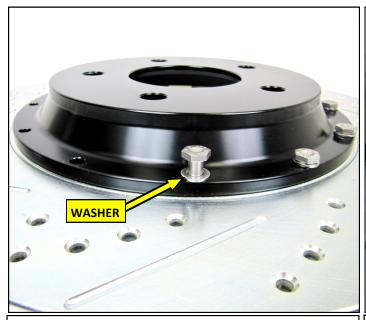

1. EXTREME + Rotor: Using a 5/16 in. socket and 7/16 in. nut driver, remove the Hex Head Bolts, Washers and Nuts securing the Hat to the Rotor Ring. Thoroughly inspect each fastener if they are intended to be reused.

3A . EXTREME +: Thoroughly clean the mating surface of the Hat of any and all corrosion. Place the Hat onto the new Rotor, align the bolt holes and insert the Bolts with Washers as shown.

3B. ERADISPEED: Thoroughly clean the mating surface of the Hat of any and all corrosion. Place the Hat onto the new Rotor, align the bolt holes and insert the Tri-Wing Screws into the countersinks as shown.